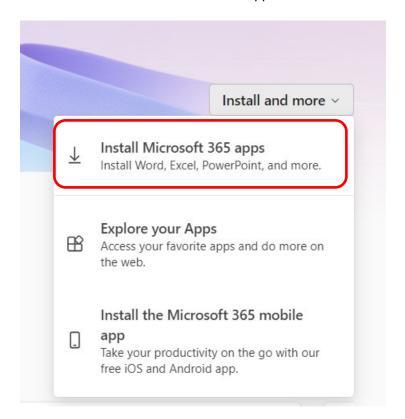

7. Click on 'Install and more'

8. Click on 'Install Microsoft 365 apps'

© St. Lawrence College 2024 4 of 8

9. Click on 'Install Office'.

10. Please note this is also the screen that will give you the option to 'View apps & devices', and Sign out of devices that you are not using anymore. This ensures that you always be able to use all 5 of your licenses on your currently working devices.