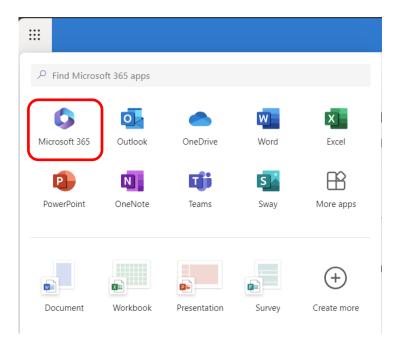

# **MS Office Suite Download**

5. Once you're on the slc.me portal page, click on the 9 dots (waffle) in the top left-hand corner of the screen.

6. Click on 'Microsoft 365'

© St. Lawrence College 2024 3 of 8

7. Click on 'Install and more'

8. Click on 'Install Microsoft 365 apps'

© St. Lawrence College 2024 4 of 8

9. Click on 'Install Office'.

10. Please note this is also the screen that will give you the option to 'View apps & devices', and Sign out of devices that you are not using anymore. This ensures that you always be able to use all 5 of your licenses on your currently working devices.