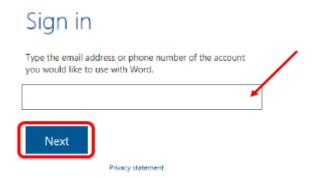

We'll be done in just a moment.

© St. Lawrence College 2024 7 of 8

14. Now that Microsoft Office 365 Suite is installed, students will need to activate the programs by signing in to **one** of the programs for the first time. When logging in, on the first log in screen, please enter your **full student email address** and select **Next**.