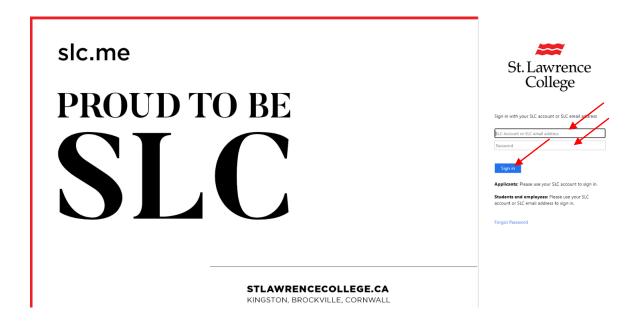

## **Downloading and Install MS Office Suite**

- 1. From your computer, Go to <a href="http://slc.me">http://slc.me</a>. We suggest you use 'Google Chrome' for the best experience.
- 2. Enter your SLC Email Address as your username
- 3. Enter your network password
- 4. Click on the 'Sign in' button