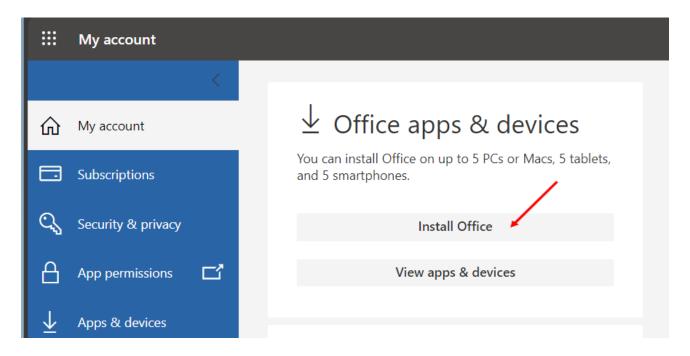

7. Click on 'Install and more'

8. Click on 'Install Microsoft 365 apps'

© St. Lawrence College 2024 4 of 8

9. Click on 'Install Office'.

10. Please note this is also the screen that will give you the option to 'View apps & devices', and Sign out of devices that you are not using anymore. This ensures that you always be able to use all 5 of your licenses on your currently working devices.