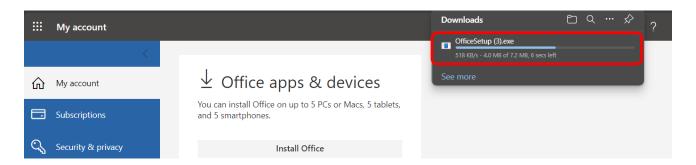

# **MS Office Suite Download**

11. Click on 'OfficeSetup.exe' that loads in the top right-hand corner of the window.

12. Follow the steps outlined to 'Click Run', Say 'yes', and if prompted, log in with your full SLC email address (don't forget to add the word 'student' in your email address).