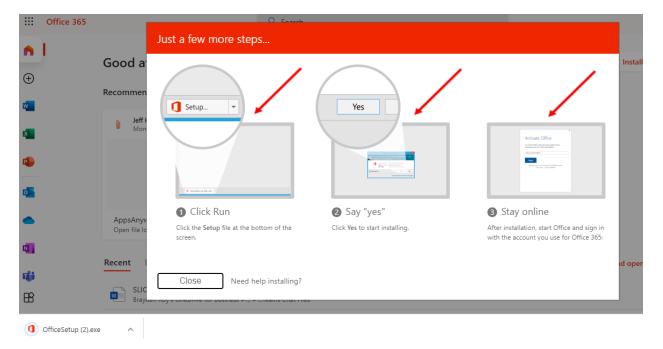

# **MS Office Suite Download**

11. Click on 'OfficeSetup.exe' that loads in the top right-hand corner of the window.

12. Follow the steps outlined to 'Click Run', Say 'yes', and if prompted, log in with your full SLC email address (don't forget to add the word 'student' in your email address).