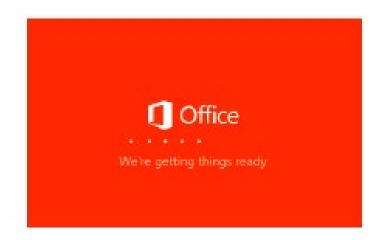

© St. Lawrence College 2024 6 of 8

13. After clicking the Run button, the **Office Getting Things Ready** message will display.

After a few moments, the screen will then change to the **Installing Office** window. This screen will display a progress bar at the bottom, and as the bar progresses the logos for each of the programs included will become coloured.