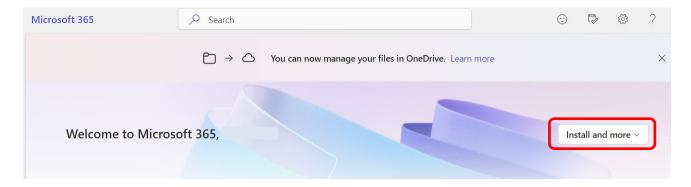

7. Click on 'Install and more'

8. Click on 'Install Microsoft 365 apps'

© St. Lawrence College 2024 4 of 8

9. Click on 'Install Office'.

10. Please note this is also the screen that will give you the option to 'View apps & devices', and Sign out of devices that you are not using anymore. This ensures that you always be able to use all 5 of your licenses on your currently working devices.