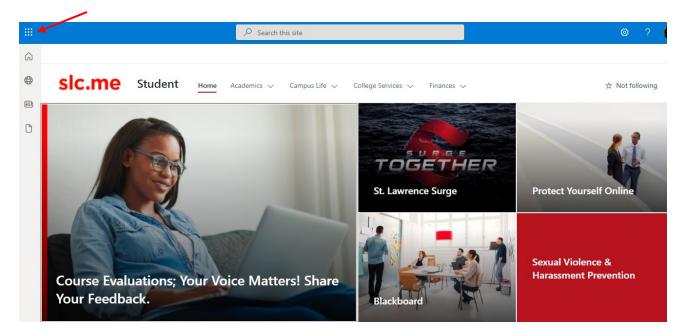

# **MS Office Suite Download**

5. Once you're on the slc.me portal page, click on the 9 dots (waffle) in the top left-hand corner of the screen.

6. Click on 'Microsoft 365'

© St. Lawrence College 2024 3 of 8