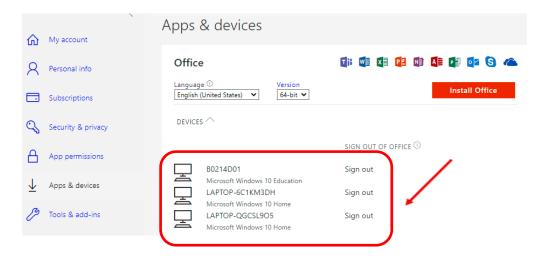

7. Click on 'Install and more'

8. Click on 'Install Microsoft 365 apps'

© St. Lawrence College 2024 4 of 8

9. Click on 'Install Office'.

10. Please note this is also the screen that will give you the option to 'View apps & devices', and Sign out of devices that you are not using anymore. This ensures that you always be able to use all 5 of your licenses on your currently working devices.