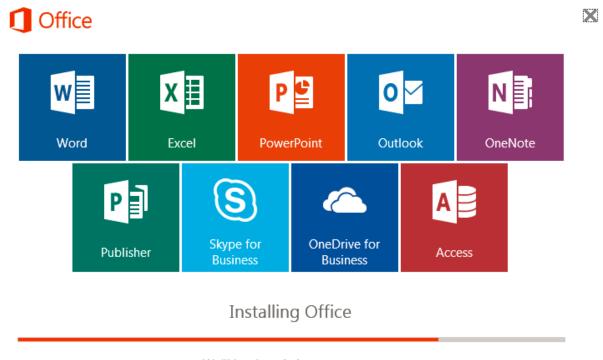

© St. Lawrence College 2024 6 of 8

13. After clicking the Run button, the **Office Getting Things Ready** message will display.

After a few moments, the screen will then change to the **Installing Office** window. This screen will display a progress bar at the bottom, and as the bar progresses the logos for each of the programs included will become coloured.

We'll be done in just a moment.

© St. Lawrence College 2024 7 of 8

14. Now that Microsoft Office 365 Suite is installed, students will need to activate the programs by signing in to **one** of the programs for the first time. When logging in, on the first log in screen, please enter your **full student email address** and select **Next**.