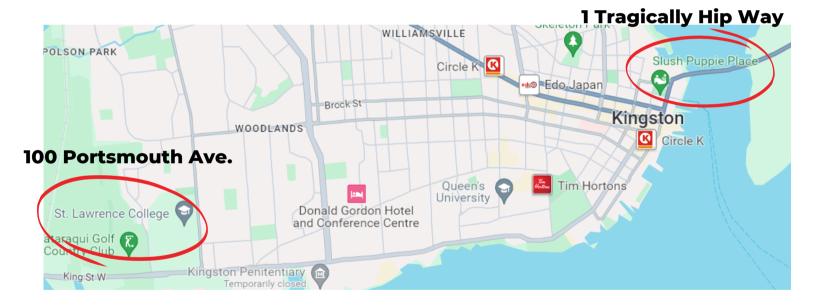

**Drop-Off Location:** Slush Puppie Place –

1 The Tragically Hip Way

Pick-Up Location: St Lawrence College –

100 Portsmouth Ave. – Main Entrance