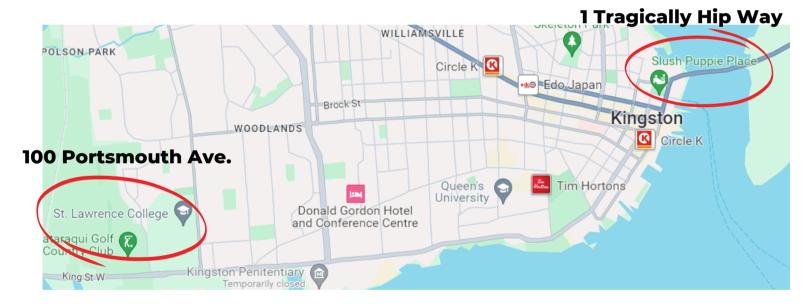

## St. Lawrence Convocation 2025 College Park & Ride

Park your car for **FREE** in the SLC parking lot. The St. Lawrence College Shuttle for the Slush Puppie Place will leave every **30 minutes**, and every **15 minutes** two hours before and after each convocation. Free shuttle for all students and guests. No ticket required.

**Drop-Off Location:** Slush Puppie Place –

1 The Tragically Hip Way

Pick-Up Location: St Lawrence College –

100 Portsmouth Ave. – Main Entrance