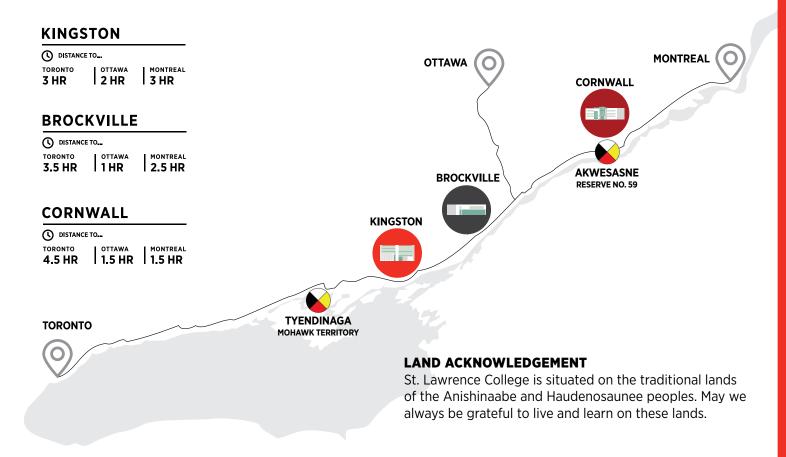

### ONE COLLEGE, THREE CAMPUSES

St. Lawrence College is an integral part of the economic life and social fabric of Eastern Ontario, with campuses in Kingston, Brockville, and Cornwall. Our safe communities offer small city vibes with big city amenities, including great shopping, dining, and nightlife to make your student experience a memorable one.

The Indigenous Team - Indigenous Advisors, Indigenous Counsellor, and Knowledge Keeper - builds a positive and inclusive atmosphere for Indigenous students and promote Indigenous cultural awareness for all members of the SLC community. The Waasaabiidaasamose Indigenous Centre is a welcoming space on each campus for Indigenous students to study, socialize, and participate in events and programming. Facilitated Admission is available for Indigenous Students which considers applications to highly competitive programs while placing less weight on background academic performance.