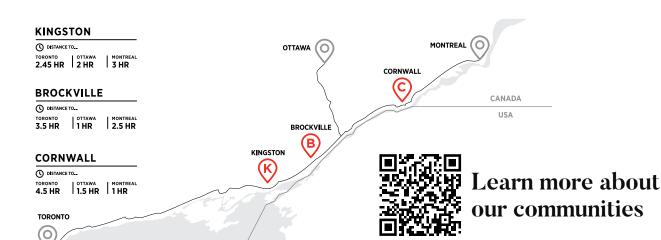

#### **Our Communities**

#### **KINGSTON**

- Ranked #1 city for students in Canada by HelloSafe's 2023 ranking of 47 cities across Canada
- · First capital of Canada with vibrant history
- · 2.45h to Toronto, 2h to Ottawa, 3h to Montreal

#### **CORNWALL**

- Affordable accommodation options
- · Campus overlooking St. Lawrence River
- 1h to Montreal, 1.5h to Ottawa, 4.5h to Toronto

#### **BROCKVILLE**

- Located in world-famous 1000 Islands Tourism Region
- · Beautiful waterfront and world-class attractions
- 1h to Ottawa, 2.5h to Montreal, 3.5h to Toronto